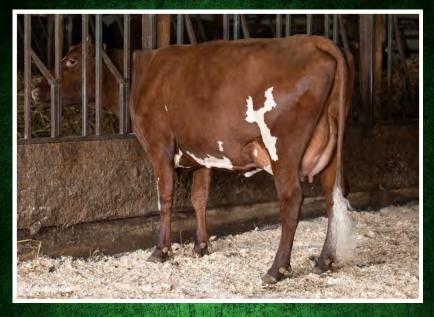

# An impressive Icon daughter!

### Richford Icon Monica VG-85-2yr

2-4 proj. 9200M 320F 3.5% 293P 3.2% BCA: 368-314-357

Dam: Richford Blaine Muggle GP

2-2 305d. 8909M 323F 3.6% 27IP 3.0% BCA: 383-340-357

2nd Dam: **Richford Mocha Montoya VG-87** 68.685 kgs milk lifetime in 7 lactations