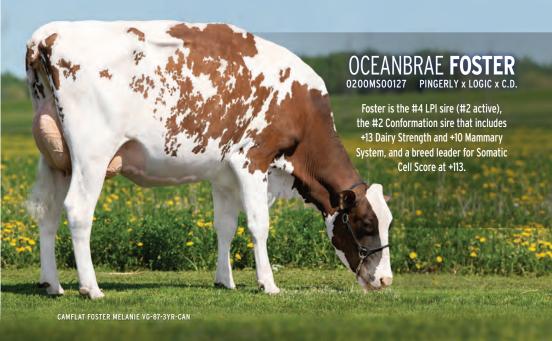

# **AVAILABLE SIRES IN CANADA**

| Semex Alliance                 | (519) 821-5060   | www.seme                 | ex.com       |
|--------------------------------|------------------|--------------------------|--------------|
| Proven Sires:                  |                  |                          |              |
| Lynmark <b>St Clare</b> (A1A2) | 200MS00124       | MSCANM11751400           | 90.7% purity |
| Mocha x Ruler x H North Star   | CAN: +1507 LPI + | 47M -7F -0.14% +1P 0.00% | +8 Conf      |
| Oceanbrae <b>Foster</b> (A1A2) | 200MS00127       | MSCANM12765097           | 77.9% purity |
| Pingerly x Logic x C.D.        | CAN: +1848 LPI + | 11M +0F +0.00% +6P +0.1  | 12% +11 Conf |
| Richford <b>Icon</b> (A1A1)    | 200MS00128       | MSCANM12912798           | 75.3% purity |
| Patriot x Ironman-P x POD      | CAN: +1498 LPI + | 388M +7F -0.15% +2P -0.1 | 6% +6 Conf   |