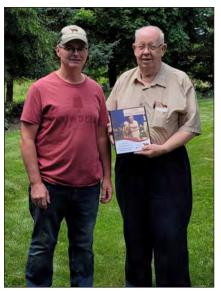

### Doug Wherry - Distinguished Service Award

At the Canadian Milking Shorthorn Society Field Day and AGM in July, the CMSS presented long-time breeder and exhibitor Doug Wherry with the Distinguished Service Award. Doug is well-known in the breed for his commitment to supporting shows on both sides of the border, as well as being a student of pedigrees. Doug taught school for more than three decades before retiring in 2001.

While Doug has had a life-long interest in dairy cattle, he first became interested in Milking Shorthorns after judging Milking Shorthorn shows in Ontario and PEI in the early 1990s. This led him to purchase his first Shorthorn, Fieldcrest Cotton, in 1994. The next spring, Doug paid a visit to the Fieldcrest herd in Addison, Ontario, purchasing Fieldcrest Prime Jewel as a young calf. Jewel would go on to be named Reserve Junior Champion and second in her class at World Dairy Expo that fall. Doug later sold Jewel to GMC Farms in New Hampshire, who would eventually win Grand Champion honours at the RAWF in 1999. This sale began a friendship with the Clark family of GMC Farms, resulting in a number of Canadian-bred animals sourced by Doug and co-owned with GMC, including Cedar Creek Logic Skylight 17 EX-91-2E.