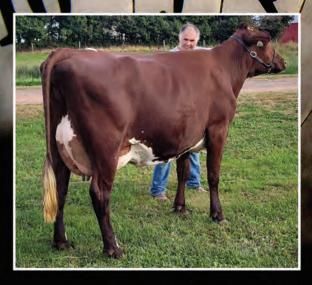

#### **Lynmark Royalty Fiona**

3<sup>rd</sup> Other Breed Calf, TD 4-H Classic, RAWF 2024 4<sup>th</sup> Calf, 2024 Virtual Show

Dam: Lynmark Now UC Fairy VG-86 2<sup>nd</sup> Dam: Lynmark SC Blu Clair EX-91