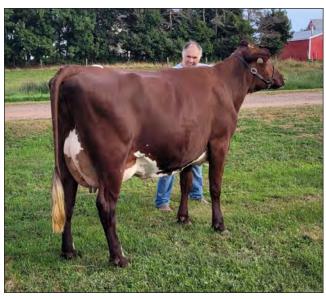

# An impressive Icon daughter!

### Richford Icon Monica VG-85-2yr

2-4 proj. 9200M 320F 3.5% 293P 3.2% BCA: 368-314-357

Dam: Richford Blaine Muggle GP

2-2 305d. 8909M 323F 3.6% 27IP 3.0% BCA: 383-340-357

2nd Dam: **Richford Mocha Montoya VG-87** 68.685 kgs milk lifetime in 7 lactations