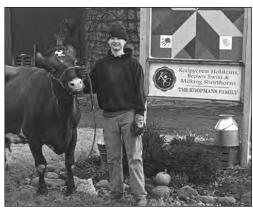

# Ontario Cow Sets New Lifetime Production Record

Koopycrest P Per Ali Ariel VG-85 has set a new breed record for lifetime milk production upon completing her eighth lactation. Ariel has now produced 101,936 kgs of milk, along with 4177 kgs of fat (4.1%) and 3257 kgs of protein (3.2%) with average BCAs of 411-418-398. Ariel is bred and owned

by Shawn Koopmans of Picton, Ontario, and she recently calved for the ninth time in early 2025.

Born in 2014, Ariel is sired by the Swedish Red sire Pell-Pers, accorded status in the CMSS herdbook. Her dam, Koopycrest Mocha Ali Apple ET EX-90, was the result of imported embryos from the United States. Apple was a stand-out cow in her own right, being a multiple time Class Leader and Superior Production Award winner and Star Brood Cow, as well as currently holding the breed record for most milk produced in 305 days (16,742 kgs).

Ariel is a seven-time Class Leader and seven-time Superior Production Award winner, as well as placing third in the Three-Year-Old class at the 2017 National Show. Her daughter, Koopycrest Royalty Ali Ashlyn VG-85, is also a two-time Class Leader and Superior Production Award Winner.

According to Shawn Koopmans, "Ariel has been a great cow to work with. Her combination of high production and longevity make her special."

Congratulations to the Koopmans family for their success with Ariel and her award-winning cow family. What started with one embryo purchase has developed into a large and productive cow family that dominates CMSS production awards each year.