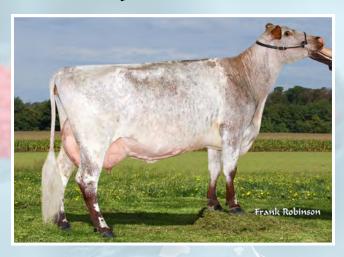

### Richford Icon Monica VG-85-2yr

2-4 proj. 9200M 320F 3.5% 293P 3.2% BCA: 368-314-357

Dam: Richford Blaine Muggle GP

2-2 305d. 8909M 323F 3.6% 27IP 3.0% BCA: 383-340-357

2nd Dam: **Richford Mocha Montoya VG-87** 68.685 kgs milk lifetime in 7 lactations