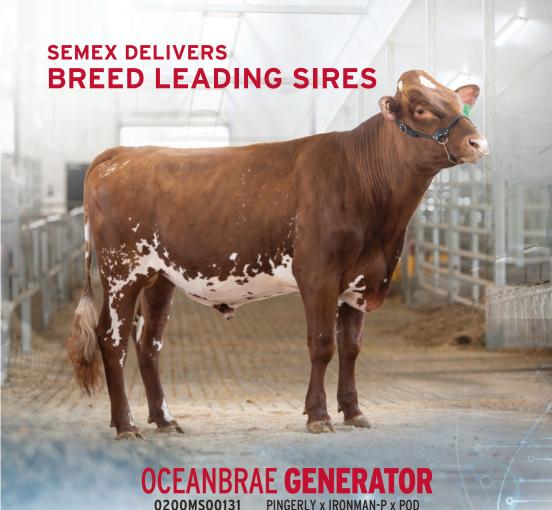

#### **Young Sires:**

| Kuszmar Mercury <b>Stargazer</b> (A2A                       | 2) 200MS00129        | MS840M3147202490           | 73.3% purity    |
|-------------------------------------------------------------|----------------------|----------------------------|-----------------|
| Remington x Mudslinger x Megadeth low reliability GPA (13%) |                      |                            |                 |
| Oceanbrae <b>Generator</b> (A1A2)                           | 200MS00131           | MSCANM40011851             | 75.5% purity    |
| Pingerly x Ironman x POD                                    | CAN GPA: +2089 LPI - | +294M +24F +0.16% +20P +   | -0.25% +11 Conf |
| Top Shelf Royal <b>Laser</b> (A1A2)                         | 200MS00130           | MSUSAM68330433             | 77.4% purity    |
| Royalty x Zeus x Ideal                                      | CAN GPA: +1537 LP    | 1 +222M +9F -0.01% +5P -0. | .01% +6 Conf    |