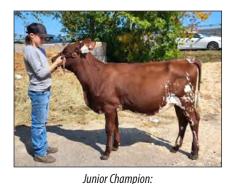

#### **Lynmark Royalty Fiona**

3<sup>rd</sup> Other Breed Calf, TD 4-H Classic, RAWF 2024 4<sup>th</sup> Calf, 2024 Virtual Show

Dam: Lynmark Now UC Fairy VG-86 2<sup>nd</sup> Dam: Lynmark SC Blu Clair EX-91