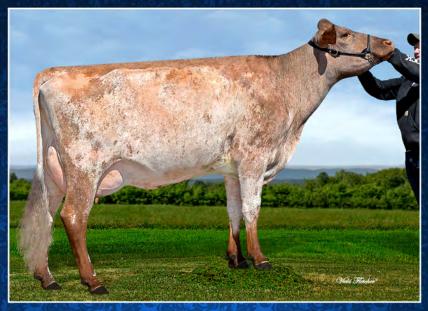

# An impressive Icon daughter!

### Richford Icon Monica VG-85-2yr

2-4 proj. 9200M 320F 3.5% 293P 3.2% BCA: 368-314-357

Dam: Richford Blaine Muggle GP

2-2 305d. 8909M 323F 3.6% 27IP 3.0% BCA: 383-340-357

2nd Dam: **Richford Mocha Montoya VG-87** 68.685 kgs milk lifetime in 7 lactations