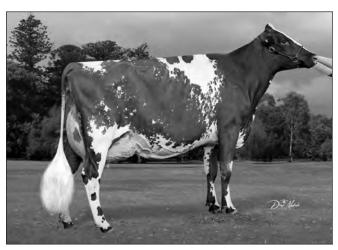

#### **Lynmark Royalty Fiona**

3<sup>rd</sup> Other Breed Calf, TD 4-H Classic, RAWF 2024 4<sup>th</sup> Calf, 2024 Virtual Show

Dam: Lynmark Now UC Fairy VG-86 2<sup>nd</sup> Dam: Lynmark SC Blu Clair EX-91