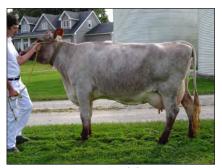

# An impressive Icon daughter!

### Richford Icon Monica VG-85-2yr

2-4 proj. 9200M 320F 3.5% 293P 3.2% BCA: 368-314-357

Dam: Richford Blaine Muggle GP

2-2 305d. 8909M 323F 3.6% 27IP 3.0% BCA: 383-340-357

2nd Dam: **Richford Mocha Montoya VG-87** 68.685 kgs milk lifetime in 7 lactations