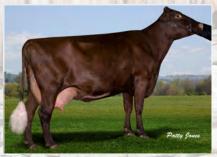

### Richford Icon Monica VG-85-2yr

2-4 proj. 9200M 320F 3.5% 293P 3.2% BCA: 368-314-357

Dam: Richford Blaine Muggle GP

2-2 305d. 8909M 323F 3.6% 27IP 3.0% BCA: 383-340-357

2nd Dam: **Richford Mocha Montoya VG-87** 68.685 kgs milk lifetime in 7 lactations